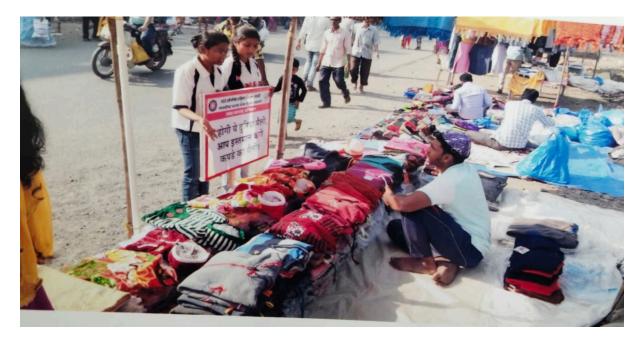

#### **Cloth Handbag Awareness Rally**

NSS Unit organized a Plastic Awareness Rally on 06<sup>th</sup> September 2018 at 11.00 am, from College to Hutatma Chowk to spread awareness about avoiding the use of plastics. To encourage the use of cloth bags, the NSS Unit has decided to distribute more than 1500 cloth bags to the people.

All NSS volunteers are hereby informed to assemble for the Campaign at RD Centre at 10.00 a.m.

**Rohit Gaikwad** 

NSS. Program Officer

Dr. Kiran J. Save

Principal