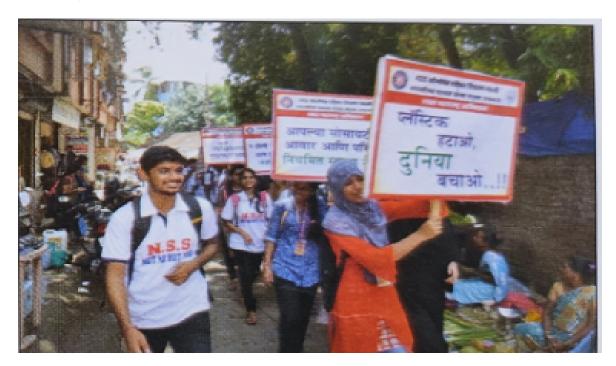

#### **Cloth Handbag Awareness Rally**

NSS Unit organized a Plastic Awareness Rally on 06<sup>th</sup> September 2018 at 11.00 am, from College to Hutatma Chowk to spread awareness about avoiding the use of plastics. To encourage the use of cloth bags, the NSS Unit has decided to distribute more than 1500 cloth bags to the people.

All NSS volunteers are hereby informed to assemble for the Campaign at RD Centre at 10.00 a.m.

**Rohit Gaikwad** 

NSS. Program Officer

Dr. Kiran J. Save

Principal